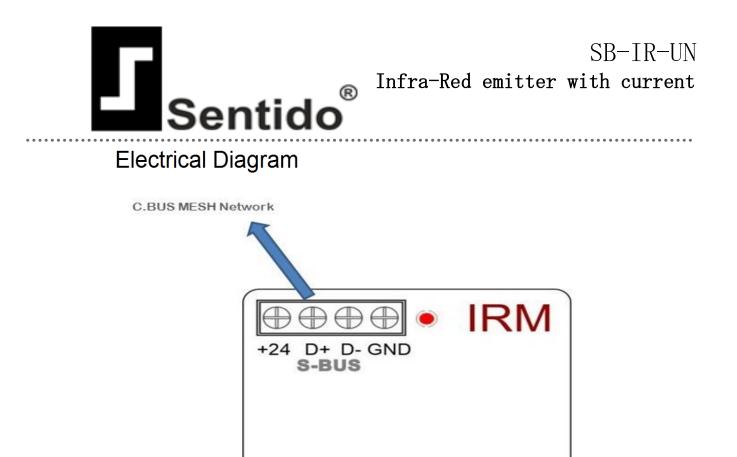

### **Control IO**

1 x Advanced RS485 S-BUS serial port links (both train & screw link types)

### **SBUS DC Supply**

24VDC with flexible tolerance between 8-36VDC. Flexible ability to add power supply as to be needed any where Power consumption: 15mA