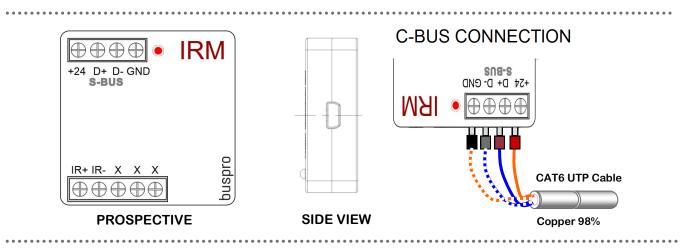

### **Control IO**

1 x Advanced RS485 S-BUS serial port links (both train & screw link types)

### **SBUS DC Supply**

24VDC with flexible tolerance between 8-36VDC. Flexible ability to add power supply as to be needed any where Power consumption: 15mA

X

 $\oplus$ 

х

х

JSpro

| S.BUS +24V | <br>orange   |
|------------|--------------|
| S.BUS GND  | <br>w/orange |
| S.BUS D+   | <br>blue     |
| S.BUS D-   | <br>w/blue   |
| Spare      | <br>green    |
| Spare      | <br>w/green  |
| Spare +12v | brown        |
| Spare -12V | <br>W/brown  |
| •          |              |